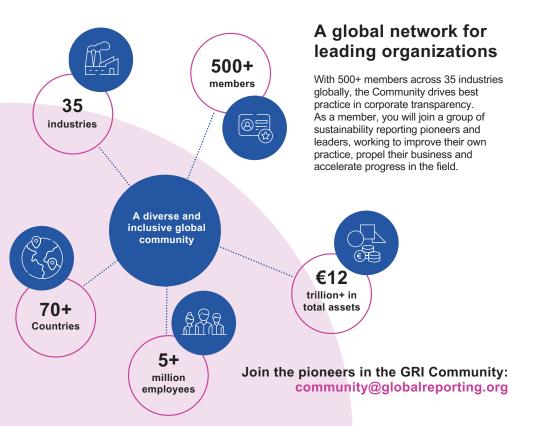

As a GRI Community member, you can optimize your sustainability reporting practice, showcase your achievements, and contribute to the global development of corporate transparency.